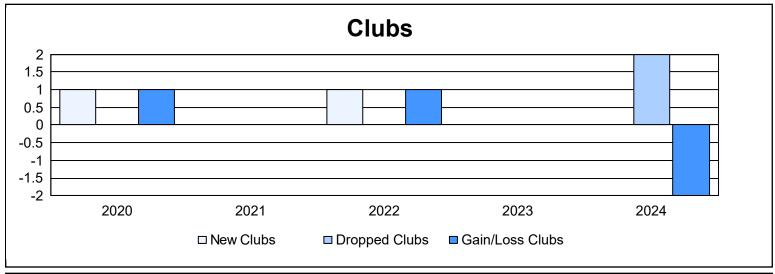

District 300E 3 As of June 2024 Cumulative

| Year      | New<br>Clubs | Dropped<br>Clubs | Gain/<br>Loss<br>Clubs | New<br>Members | Charter<br>Members | Reinstate<br>Members | Transfer<br>Members | Total<br>Member<br>Added | Total<br>Members<br>Dropped | Gain/<br>Loss<br>Members |
|-----------|--------------|------------------|------------------------|----------------|--------------------|----------------------|---------------------|--------------------------|-----------------------------|--------------------------|
| 2019-2020 | 1            | 0                | 1                      | 285            | 33                 | 25                   | 12                  | 355                      | 285                         | 70                       |
| 2020-2021 | 0            | 0                | 0                      | 331            | 2                  | 15                   | 8                   | 356                      | 386                         | -30                      |
| 2021-2022 | 1            | 0                | 1                      | 249            | 44                 | 24                   | 6                   | 323                      | 289                         | 34                       |
| 2022-2023 | 0            | 0                | 0                      | 299            | 5                  | 15                   | 9                   | 328                      | 400                         | -72                      |
| 2023-2024 | 0            | 2                | -2                     | 291            | 5                  | 17                   | 13                  | 326                      | 368                         | -42                      |
| Average   | 0            | 0                | 0                      | 291            | 18                 | 19                   | 10                  | 338                      | 346                         | -8                       |