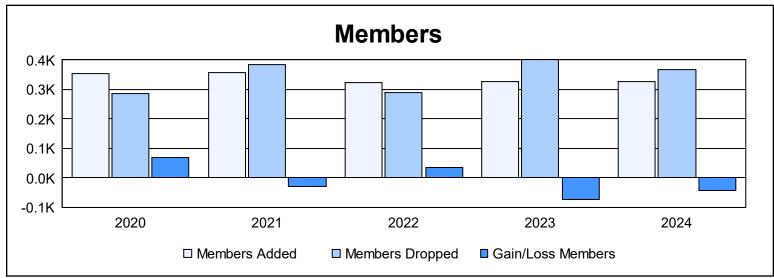

District 300E 3 As of June 2024 Cumulative

| Year      | New<br>Clubs | Dropped<br>Clubs | Gain/<br>Loss<br>Clubs | New<br>Members | Charter<br>Members | Reinstate<br>Members | Transfer<br>Members | Total<br>Member<br>Added | Total<br>Members<br>Dropped | Gain/<br>Loss<br>Members |
|-----------|--------------|------------------|------------------------|----------------|--------------------|----------------------|---------------------|--------------------------|-----------------------------|--------------------------|
| 2019-2020 | 1            | 0                | 1                      | 285            | 33                 | 25                   | 12                  | 355                      | 285                         | 70                       |
| 2020-2021 | 0            | 0                | 0                      | 331            | 2                  | 15                   | 8                   | 356                      | 386                         | -30                      |
| 2021-2022 | 1            | 0                | 1                      | 249            | 44                 | 24                   | 6                   | 323                      | 289                         | 34                       |
| 2022-2023 | 0            | 0                | 0                      | 299            | 5                  | 15                   | 9                   | 328                      | 400                         | -72                      |
| 2023-2024 | 0            | 2                | -2                     | 291            | 5                  | 17                   | 13                  | 326                      | 368                         | -42                      |
| Average   | 0            | 0                | 0                      | 291            | 18                 | 19                   | 10                  | 338                      | 346                         | -8                       |